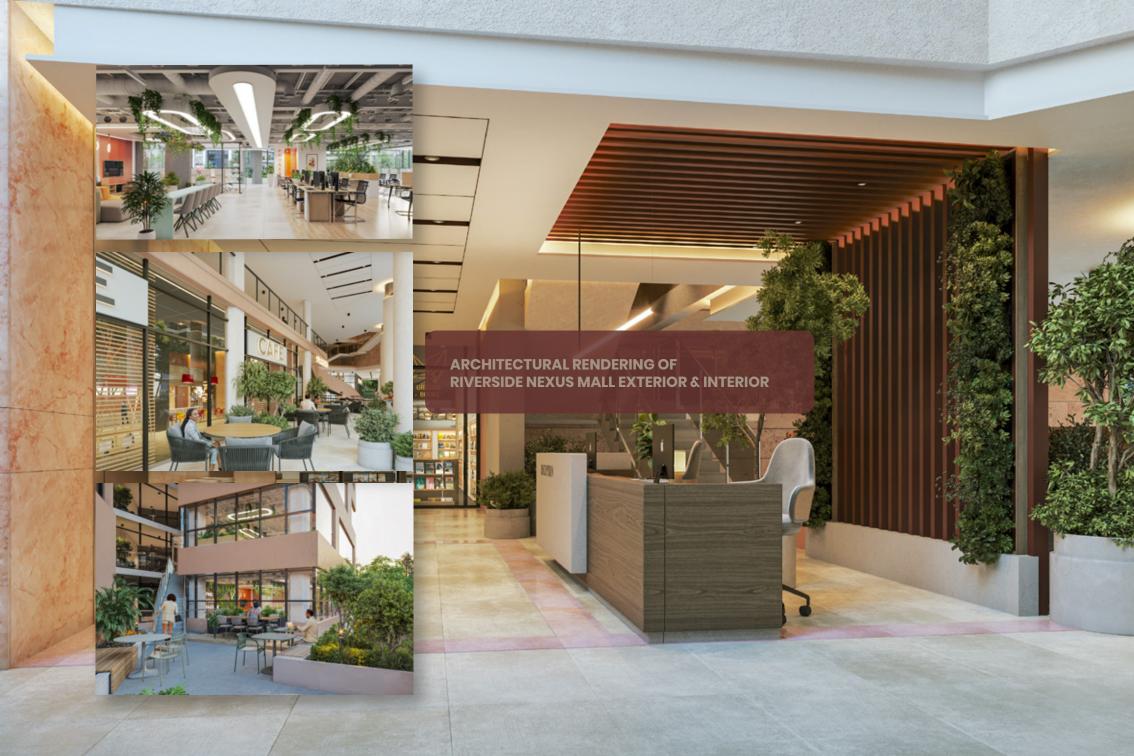

## WELCOME TO RIVERSIDE NEXUS

Strategically located in the heart of Riverside Drive, Riverside Nexus is set to be a landmark destination for a leading supermarket, restaurant, coffee shop, banking, dry cleaning services, pharmacy, Medical clinic, office bureau services, co-working and office spaces. Designed for success, our development combines premium retail outlets, modern office spaces, and a leading supermarket, creating a dynamic space where businesses thrive and shoppers enjoy a world-class experience.

# MIXED USE DEVELOPMENT

Riverside Nexus is a state-of-the-art commercial development set to redefine shopping, dining, co-working spaces and business in Riverside Drive. Designed with modern architecture, premium retail spaces, and high-end office suites, this development seamlessly blends convenience, luxury, and business excellence.