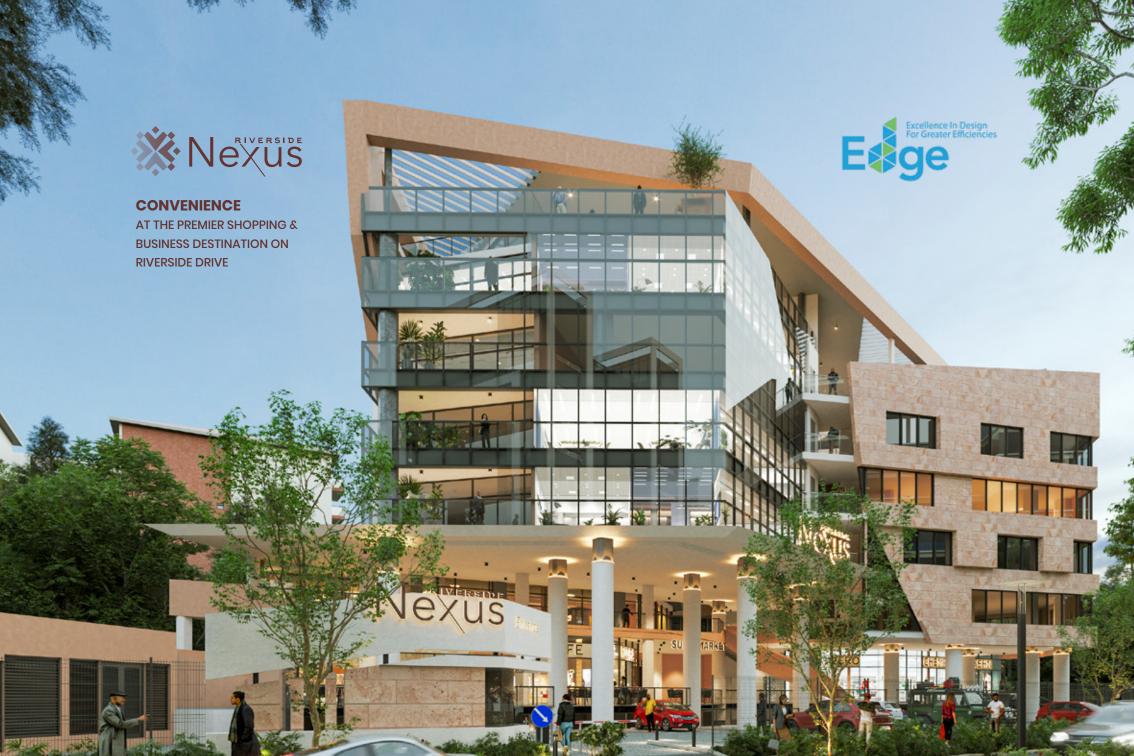

## WELCOME TO RIVERSIDE NEXUS

Strategically located in the heart of Riverside Drive, Riverside Nexus is set to be a landmark destination for a leading supermarket, restaurant, coffee shop, banking, dry cleaning services, pharmacy, Medical clinic, office bureau services, co-working and office spaces. Designed for success, our development combines premium retail outlets, modern office spaces, and a leading supermarket, creating a dynamic space where businesses thrive and shoppers enjoy a world-class experience.

# MIXED USE DEVELOPMENT

Riverside Nexus is a state-of-the-art commercial development set to redefine shopping, dining, co-working spaces and business in Riverside Drive. Designed with modern architecture, premium retail spaces, and high-end office suites, this development seamlessly blends convenience, luxury, and business excellence.