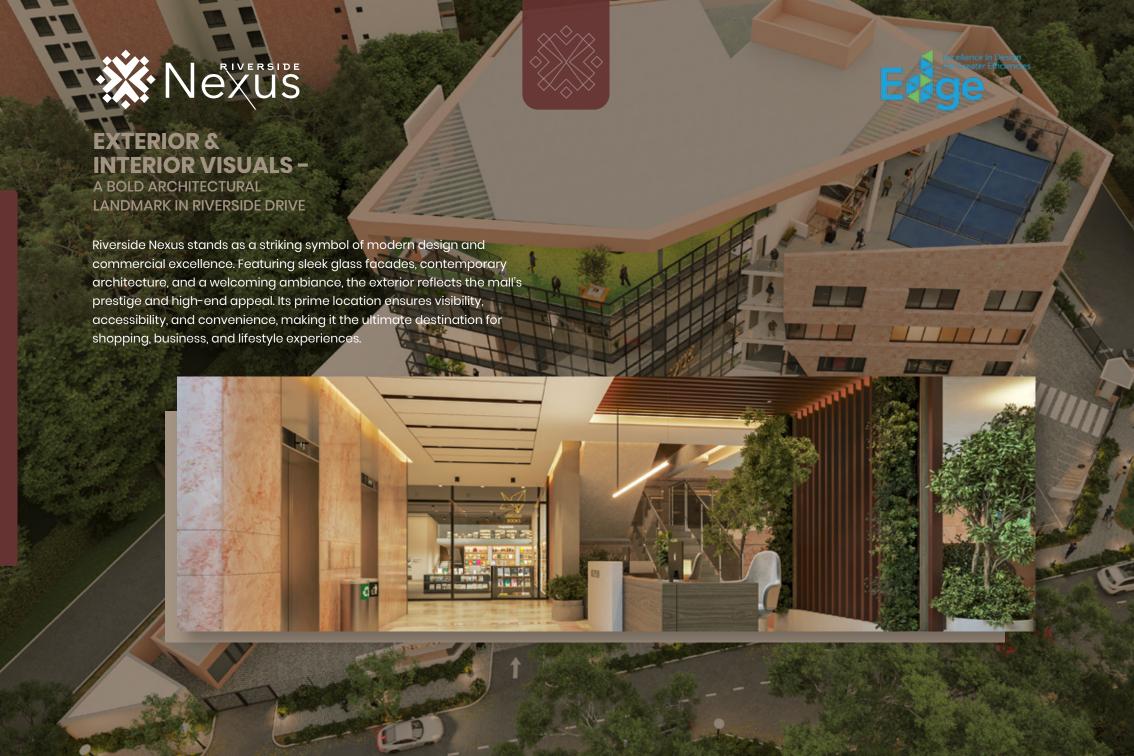

# MIXED USE DEVELOPMENT

Riverside Nexus is a state-of-the-art commercial development set to redefine shopping, dining, co-working spaces and business in Riverside Drive. Designed with modern architecture, premium retail spaces, and high-end office suites, this development seamlessly blends convenience, luxury, and business excellence.